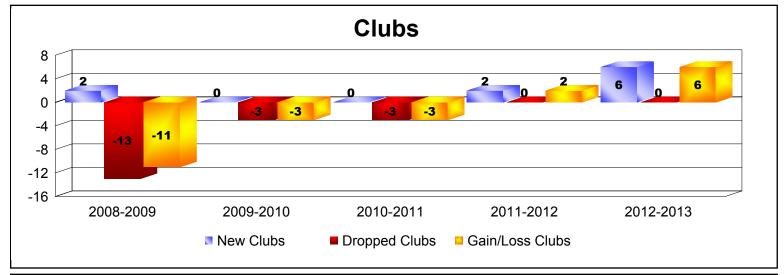

District F 2

As of June 2013 Cumulative

| Year      | New<br>Clubs | Dropped<br>Clubs | Gain/<br>Loss<br>Clubs | New<br>Members | Charter<br>Members | Reinstate<br>Members | Transfer<br>Members | Total<br>Member<br>Added | Total<br>Members<br>Dropped | Gain/<br>Loss<br>Members |
|-----------|--------------|------------------|------------------------|----------------|--------------------|----------------------|---------------------|--------------------------|-----------------------------|--------------------------|
| 2008-2009 | 2            | -13              | -11                    | 109            | 45                 | 33                   | 2                   | 189                      | -398                        | -209                     |
| 2009-2010 | 0            | -3               | -3                     | 169            | 0                  | 52                   | 9                   | 230                      | -226                        | 4                        |
| 2010-2011 | 0            | -3               | -3                     | 140            | 0                  | 9                    | 4                   | 153                      | -143                        | 10                       |
| 2011-2012 | 2            | 0                | 2                      | 119            | 88                 | 10                   | 1                   | 218                      | -127                        | 91                       |
| 2012-2013 | 6            | 0                | 6                      | 263            | 192                | 20                   | 3                   | 478                      | -204                        | 274                      |
| Average   | 2            | -4               | -2                     | 160            | 65                 | 25                   | 4                   | 254                      | -220                        | 34                       |