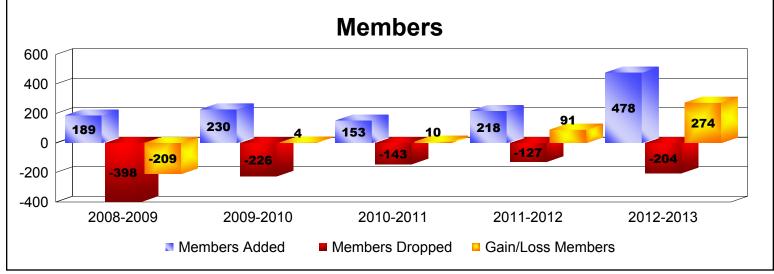

District F 2

As of June 2013 Cumulative

| Year      | New<br>Clubs | Dropped<br>Clubs | Gain/<br>Loss<br>Clubs | New<br>Members | Charter<br>Members | Reinstate<br>Members | Transfer<br>Members | Total<br>Member<br>Added | Total<br>Members<br>Dropped | Gain/<br>Loss<br>Members |
|-----------|--------------|------------------|------------------------|----------------|--------------------|----------------------|---------------------|--------------------------|-----------------------------|--------------------------|
| 2008-2009 | 2            | -13              | -11                    | 109            | 45                 | 33                   | 2                   | 189                      | -398                        | -209                     |
| 2009-2010 | 0            | -3               | -3                     | 169            | 0                  | 52                   | 9                   | 230                      | -226                        | 4                        |
| 2010-2011 | 0            | -3               | -3                     | 140            | 0                  | 9                    | 4                   | 153                      | -143                        | 10                       |
| 2011-2012 | 2            | 0                | 2                      | 119            | 88                 | 10                   | 1                   | 218                      | -127                        | 91                       |
| 2012-2013 | 6            | 0                | 6                      | 263            | 192                | 20                   | 3                   | 478                      | -204                        | 274                      |
| Average   | 2            | -4               | -2                     | 160            | 65                 | 25                   | 4                   | 254                      | -220                        | 34                       |